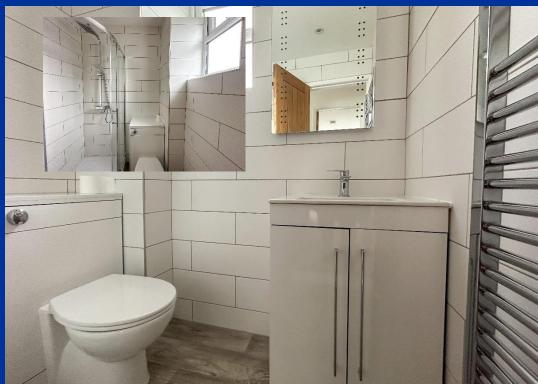

**Vestibule With Stairs Giving Access to Bedroom** Recessed lighting and smoke alarm to ceiling.

**Shower Room** 5' 7" x 6' 0" (1.69m x 1.83m)

Newly refurbished shower room. Having a corner set fully enclosed shower cubicle with dual shower. Having a chrome fix showerhead with detachable shower. Vanity wash and basin with storage below, low level WC with concealed cistern with white gloss unit. Fully tiled walls, recess LED lighting to ceiling, grey wood effect vinyl flooring, chrome heated towel, radiator. Extractor fan.