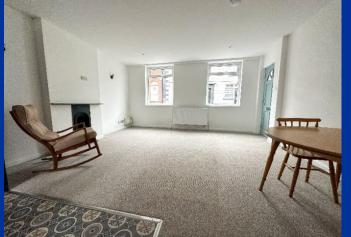

## Open Plan Lounge and Dining Room 15' 9" x 14' 10" (4.80m x 4.52m)

Having twin UPVC double glazed windows to the front aspect, radiator, wall light points, recessed LED lighting to ceiling. Feature fireplace with inset cast iron decorative fireplace set upon a stone hearth. Mains fitted smoke alarm opening into-

**Bedroom** 13' 9" x 8' 8" (4.20m x 2.65m)

Having a UPVC double glazed window to the rear aspect with partial views on the horizon to Congleton Park and the leisure centre.