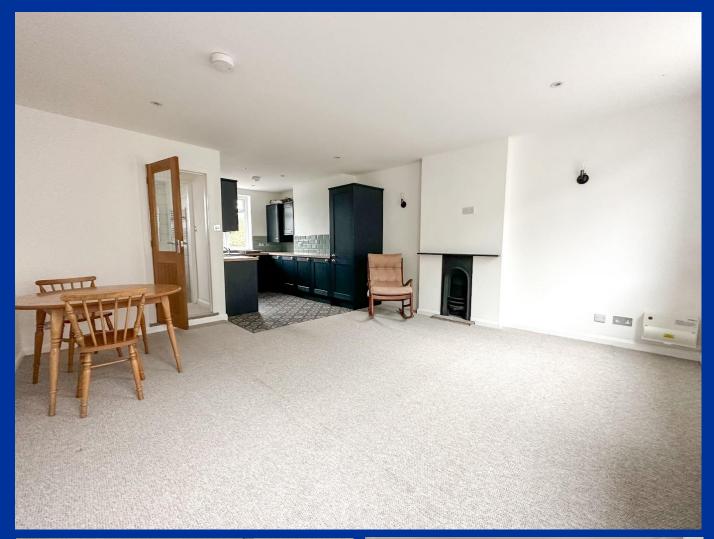

## Open Plan Lounge and Dining Room 15' 9" x 14' 10" (4.80m x 4.52m)

Having twin UPVC double glazed windows to the front aspect, radiator, wall light points, recessed LED lighting to ceiling. Feature fireplace with inset cast iron decorative fireplace set upon a stone hearth. Mains fitted smoke alarm opening into-

**Kitchen** 8' 0" x 11' 5" (2.44m x 3.49m) Reducing to 3.40m.

Newly refurbished open plan design, having a range of modern on trend wall mounted cupboard and base units with complimentary wood oak effect worksurface over, incorporating a 1 1/2 bowl single strainer stainless steel sink unit with mixer tap over. Splashback tiling. Range of newly installed integral appliances including electric combination oven and grill with separate four ring ceramic hob over and chimney style stainless steel extractor fan over. Integral fridge freezer. Recess LED lighting to ceiling, UPVC double glazed window to the rear aspect partial views towards Congleton Park. Featuring a newly installed Garside central heating boiler. Decorative tile effect flooring.