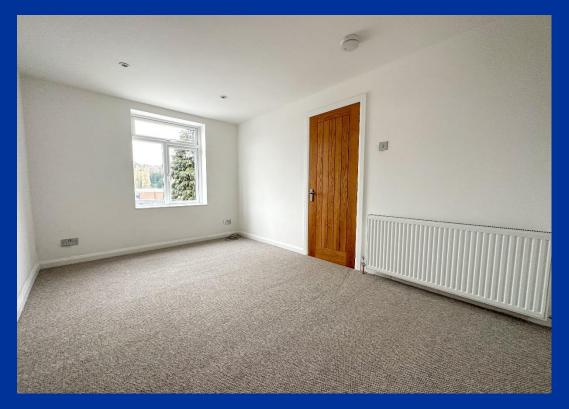

**Bedroom** 13' 9" x 8' 8" (4.20m x 2.65m)

Having a UPVC double glazed window to the rear aspect with partial views on the horizon to Congleton Park and the leisure centre.