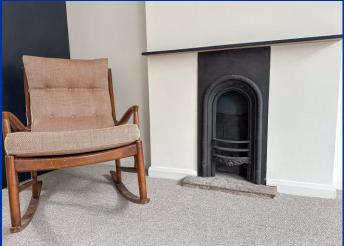

## Open Plan Lounge and Dining Room 15' 9" x 14' 10" (4.80m x 4.52m)

Having twin UPVC double glazed windows to the front aspect, radiator, wall light points, recessed LED lighting to ceiling. Feature fireplace with inset cast iron decorative fireplace set upon a stone hearth. Mains fitted smoke alarm opening into-