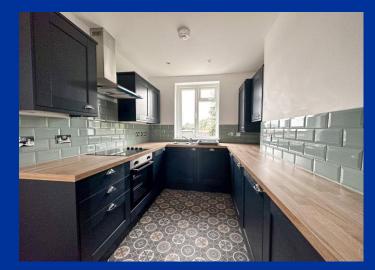

**Kitchen** 8' 0" x 11' 5" (2.44m x 3.49m) Reducing to 3.40m.

Newly refurbished open plan design, having a range of modern on trend wall mounted cupboard and base units with complimentary wood oak effect worksurface over, incorporating a 1 1/2 bowl single strainer stainless steel sink unit with mixer tap over. Splashback tiling. Range of newly installed integral appliances including electric combination oven and grill with separate four ring ceramic hob over and chimney style stainless steel extractor fan over. Integral fridge freezer. Recess LED lighting to ceiling, UPVC double glazed window to the rear aspect partial views towards Congleton Park. Featuring a newly installed Garside central heating boiler. Decorative tile effect flooring.