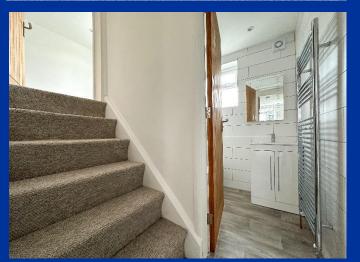

**Vestibule With Stairs Giving Access to Bedroom** Recessed lighting and smoke alarm to ceiling.

**Shower Room** 5' 7" x 6' 0" (1.69m x 1.83m)

Newly refurbished shower room. Having a corner set fully enclosed shower cubicle with dual shower. Having a chrome fix showerhead with detachable shower. Vanity wash and basin with storage below, low level WC with concealed cistern with white gloss unit. Fully tiled walls, recess LED lighting to ceiling, grey wood effect vinyl flooring, chrome heated towel, radiator. Extractor fan.