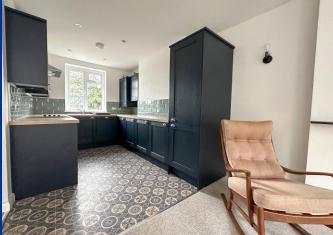

**Kitchen** 8' 0" x 11' 5" (2.44m x 3.49m) Reducing to 3.40m.

Newly refurbished open plan design, having a range of modern on trend wall mounted cupboard and base units with complimentary wood oak effect worksurface over, incorporating a 1 1/2 bowl single strainer stainless steel sink unit with mixer tap over. Splashback tiling. Range of newly installed integral appliances including electric combination oven and grill with separate four ring ceramic hob over and chimney style stainless steel extractor fan over. Integral fridge freezer. Recess LED lighting to ceiling, UPVC double glazed window to the rear aspect partial views towards Congleton Park. Featuring a newly installed Garside central heating boiler. Decorative tile effect flooring.